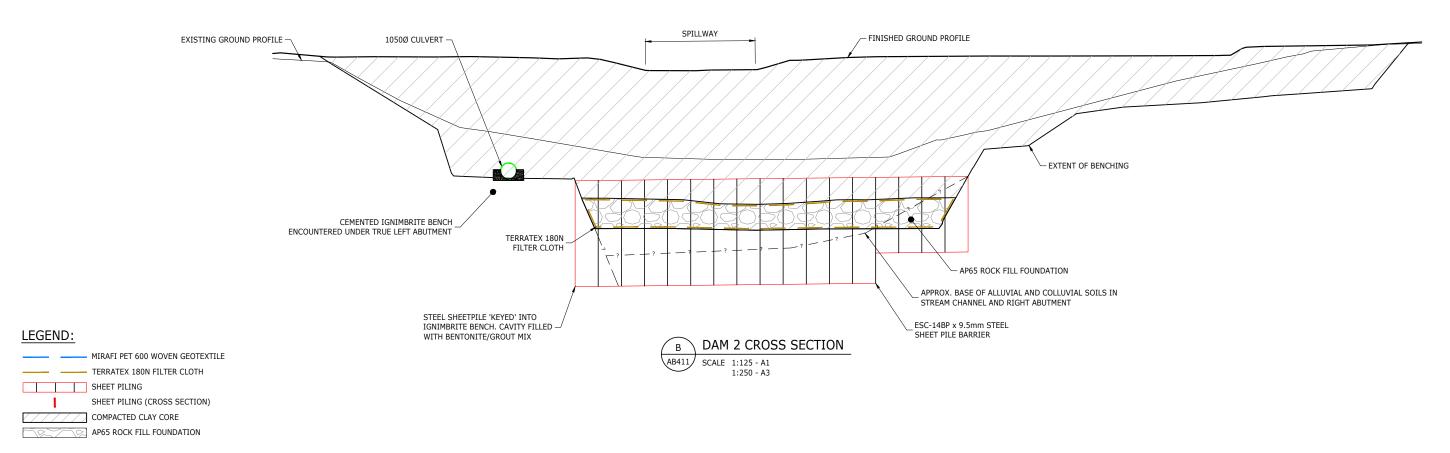

STAGE 3 (ZONE 3) EARTHWORKS

DAM 2 AS BUILT

CROSS SECTIONS

TCC IP101782

| ISSUE STATUS:                 |         | AS       | BUILT |
|-------------------------------|---------|----------|-------|
| PROJECT No:<br>1510-137845-01 | SCALES: | AS SHOWN | A1    |
| DRAWING No:                   |         |          | REV   |
| 137845                        | 5-AE    | 3421     | 2     |