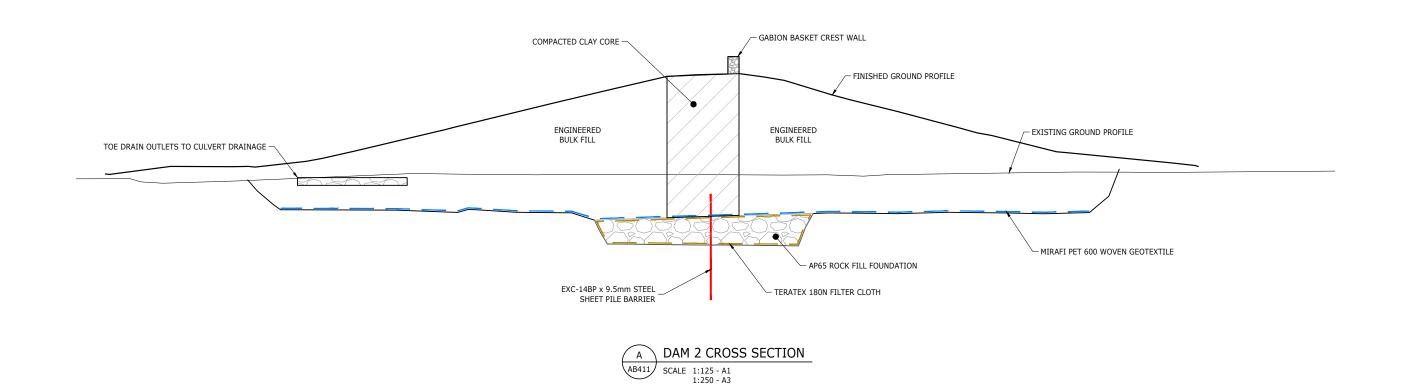

STAGE 3 (ZONE 3) EARTHWORKS

DAM 2 AS BUILT

CROSS SECTIONS

TCC IP101782

| ISSUE STATUS:                 |         | AS       | BUILT |
|-------------------------------|---------|----------|-------|
| PROJECT No:<br>1510-137845-01 | SCALES: | AS SHOWN | A1    |
| DRAWING No:                   |         |          | REV   |
| 137845                        | 5-AE    | 3421     | 2     |